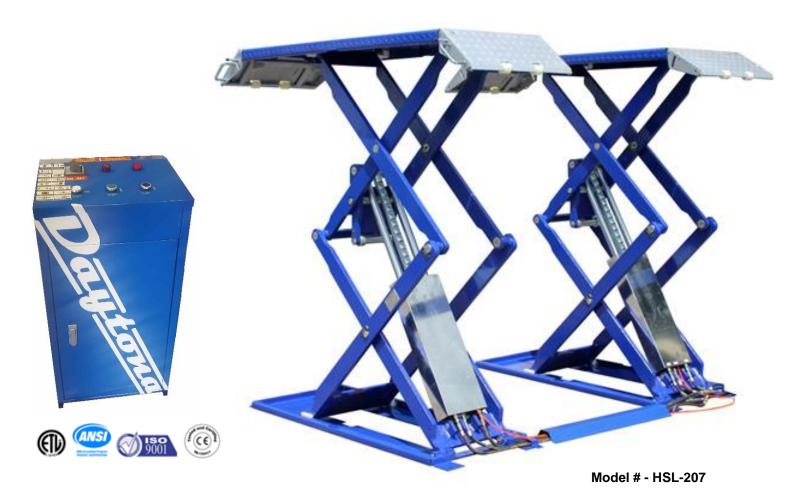

## **HSL-207**

Easy loading drive-on scissor lift. Double scissors design with four synchronized cylinders for a low profile and full 72.8" height

## Features:

- 6,600 lb lifting capacity
- Two 25" wide tracks ideal for tire and wheel work, inspections, brake and body work, as well as general service
- Pneumatic safety lock system
- Low drive-over height for approach of low vehicles
- Double scissor structure with four hydraulic cylinders
- No special foundation required

| S |  |  |  |  |  |  |
|---|--|--|--|--|--|--|
|   |  |  |  |  |  |  |
|   |  |  |  |  |  |  |
|   |  |  |  |  |  |  |

| Lifting Capacity | 6,600 lbs   |
|------------------|-------------|
| Width overall    | 81.5"       |
| Length overall   | 81.7"       |
| Height           | 4.1" – 72.8 |

Power Pack 2.5 hp/220v/1 Ph