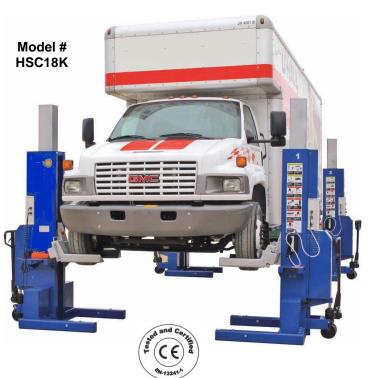

## 18,000 Ib HEAVY DUTY MOBILE COLUMN LIFTING SYSTEM

Each column is capable of lifting 18,000 lbs. In a tandem of 4, that means 72,000 pounds of lifting capacity!

OPTIONAL hand held remote

OPTIONAL 20,000 lb jack stand

## **Features:**

- Easy to use master controller for individual or paired synchronized operation.
- ◆ Siemens PLC and Electro-Optical encoder provide continuous synchronization of all columns
- ◆ Adjustable lifting forks accommodate the widest range of wheels
- ◆ Easily positioned with pallet jack style wheel
- Heavy-duty hydraulic system and large carriage bearings provide durable, fast and easy lifting
- Horseshoe wiring design allows vehicle to be positioned without disconnecting cables
- ◆ LCD screen with keyboard offers easy to read visuals of settings and lifting height
- ◆ Independent mechanical locking system and emergency switch on each column provide highest safety assurance

## Specifications HSC18K

| Lifting capacity              | 18,000 lbs/column    |
|-------------------------------|----------------------|
| Lifting/lowering time         | 120/45 sec           |
| Overall width                 | 44 1/8"              |
| Overall height                | 88.5"                |
| Max. distance between columns | 29'6"                |
| Clearance from fork to column | 190 5/8"             |
| Interconnection cable lengths | (2) 39'4" (1) 22'11" |
| Power cable                   | 65'7"                |
| Power pack                    | 24 VDC/3HP           |
| Noise level                   | 73dB(A)              |
| Shipping weight               | 1540lbs              |