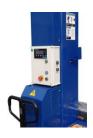

## **Features:**

- Easy to use master controller for individual or paired synchronized operation.
- ◆ Siemens PLC and Electro-Optical encoder provide continuous synchronization of all columns
- ◆ Adjustable lifting forks accommodate the widest range of wheels
- ◆ Easily positioned with pallet jack style wheel
- Heavy-duty hydraulic system and large carriage bearings provide durable, fast and easy lifting
- Horseshoe wiring design allows vehicle to be positioned without disconnecting cables
- ◆ LCD screen with keyboard offers easy to read visuals of settings and lifting height
- ◆ Independent mechanical locking system and emergency switch on each column provide highest safety assurance