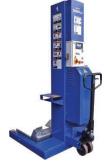

## 18,000 Ib HEAVY DUTY MOBILE COLUMN LIFTING SYSTEM

Each column is capable of lifting 18,000 lbs. In a tandem of 4, that means 72,000 pounds of lifting capacity!

OPTIONAL hand held remote

OPTIONAL 20,000 lb jack stand

## **Features:**

- Easy to use master controller for individual or paired synchronized operation.
- ◆ Siemens PLC and Electro-Optical encoder provide continuous synchronization of all columns
- ◆ Adjustable lifting forks accommodate the widest range of wheels
- ◆ Easily positioned with pallet jack style wheel
- Heavy-duty hydraulic system and large carriage bearings provide durable, fast and easy lifting
- Horseshoe wiring design allows vehicle to be positioned without disconnecting cables
- ◆ LCD screen with keyboard offers easy to read visuals of settings and lifting height
- ◆ Independent mechanical locking system and emergency switch on each column provide highest safety assurance

## Specifications HSC18K

| Lifting capacity              | 18,000 lbs/column    |
|-------------------------------|----------------------|
| Lifting/lowering time         | 120/45 sec           |
| Overall width                 | 44 1/8"              |
| Overall height                | 88.5"                |
| Max. distance between columns | 29'6"                |
| Clearance from fork to column | 190 5/8"             |
| Interconnection cable lengths | (2) 39'4" (1) 22'11" |
| Power cable                   | 65'7"                |
| Power pack                    | 24 VDC/3HP           |
| Noise level                   | 73dB(A)              |
| Shipping weight               | 1540lbs              |